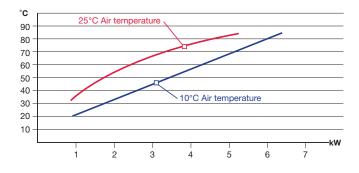

# **Cooling capacity**

## **Technical data**

| Product attribute    | Unit | TT-1548 E                                                                                                                                        |
|----------------------|------|--------------------------------------------------------------------------------------------------------------------------------------------------|
| Temperature range    | °C   | 50°C up to 90°C with water                                                                                                                       |
| Temperature control  |      | Self-optimizing, electronic microprocessor controller MP-888 with digital display of the set and actual value. Automatic temperature monitoring. |
| Flow control         |      | Electronically, with digital display and automatic control of the minimum flow.                                                                  |
| Heating capacity     | kW   | 12 kW                                                                                                                                            |
| Switchable in stages |      | 3/9                                                                                                                                              |
| Cooling capacity     |      | Approx. <b>5 kW</b> at 70°C - see diagram                                                                                                        |
|                      |      | Air-cooled, air inlet located at the rear of the unit, blow out located at the side of the unit                                                  |
| Pump capacity        |      |                                                                                                                                                  |
| Motor                | kW   | 0,75 kW                                                                                                                                          |
| Pressure mode        |      | Max. 4,5 bar / max 70 l/min - see diagram                                                                                                        |
| Vacuum mode          |      | Vacuum max. 8 mH <sub>2</sub> O                                                                                                                  |
| Filling amount       |      | Min. 16 litres, max. 20 litres                                                                                                                   |
| Connections          |      |                                                                                                                                                  |
| Medium               |      | 3/4" BSP female thread                                                                                                                           |
| Dimensions (L×W×H)   | mm   | 870×360×915 mm, incl. castors                                                                                                                    |
| Weight               | kg   | Approx. 95 kg empty                                                                                                                              |
| Colour               |      | Silvergrey RAL 7001                                                                                                                              |