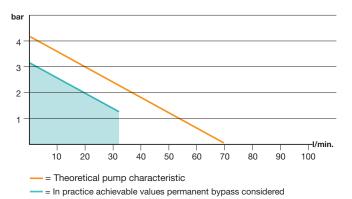

# Pump capacity

## **Technical data**

| Product attribute    | Unit | TT-1548 E                                                                                                                                        |
|----------------------|------|--------------------------------------------------------------------------------------------------------------------------------------------------|
| Temperature range    | °C   | 50°C up to 90°C with water                                                                                                                       |
| Temperature control  |      | Self-optimizing, electronic microprocessor controller MP-888 with digital display of the set and actual value. Automatic temperature monitoring. |
| Flow control         |      | Electronically, with digital display and automatic control of the minimum flow.                                                                  |
| Heating capacity     | kW   | 12 kW                                                                                                                                            |
| Switchable in stages |      | 3/9                                                                                                                                              |
| Cooling capacity     |      | Approx. <b>5 kW</b> at 70°C - see diagram                                                                                                        |
|                      |      | Air-cooled, air inlet located at the rear of the unit, blow out located at the side of the unit                                                  |
| Pump capacity        |      |                                                                                                                                                  |
| Motor                | kW   | 0,75 kW                                                                                                                                          |
| Pressure mode        |      | Max. 4,5 bar / max 70 l/min - see diagram                                                                                                        |
| Vacuum mode          |      | Vacuum max. 8 mH <sub>2</sub> O                                                                                                                  |
| Filling amount       |      | Min. 16 litres, max. 20 litres                                                                                                                   |
| Connections          |      |                                                                                                                                                  |
| Medium               |      | 3/4" BSP female thread                                                                                                                           |
| Dimensions (L×W×H)   | mm   | 870×360×915 mm, incl. castors                                                                                                                    |
| Weight               | kg   | Approx. 95 kg empty                                                                                                                              |
| Colour               |      | Silvergrey RAL 7001                                                                                                                              |